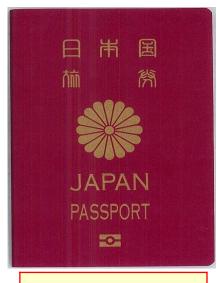

### AND either

- 1. U.S. Passport with valid landing permission
- 2. Resident Card with valid visa and landing permission

Japanese Nationals (one of the following is REQUIRED)

- 1. Japanese Passport
- 2. Resident Card with picture
- 3. MyNumber card with picture
- 4. Japanese Driver's License with supplemental documents

### **PASSPORT with Valid Visa Stamp**

(US Citizens will need to provide SSN for DBIDS registration)