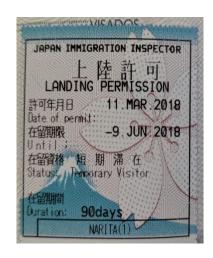

## PROPER ID's FOR ONE DAY GUEST PASS

(NON-JAPANESE NATIONALS)

Must present ONE of the below listed official IDs to obtain One Day Guest Pass:

### **PASSPORT with Valid Visa Stamp**

(US Citizens will need to provide SSN for DBIDS registration)