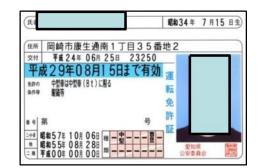

## Sample of Proper Identification for Guests

Must present one of the below listed official IDs:

My Number Card (Kojin Bango Card) Pictured Form Only

Japanese Driver's License

Must have additional

document

# Supplements for Japanese Driver's License

One of six documents below

#1

#2

#4

#5

**Basic Resident Registration Card** (Jumin Kihon Daicho Card)

**Pictured Form Only** 